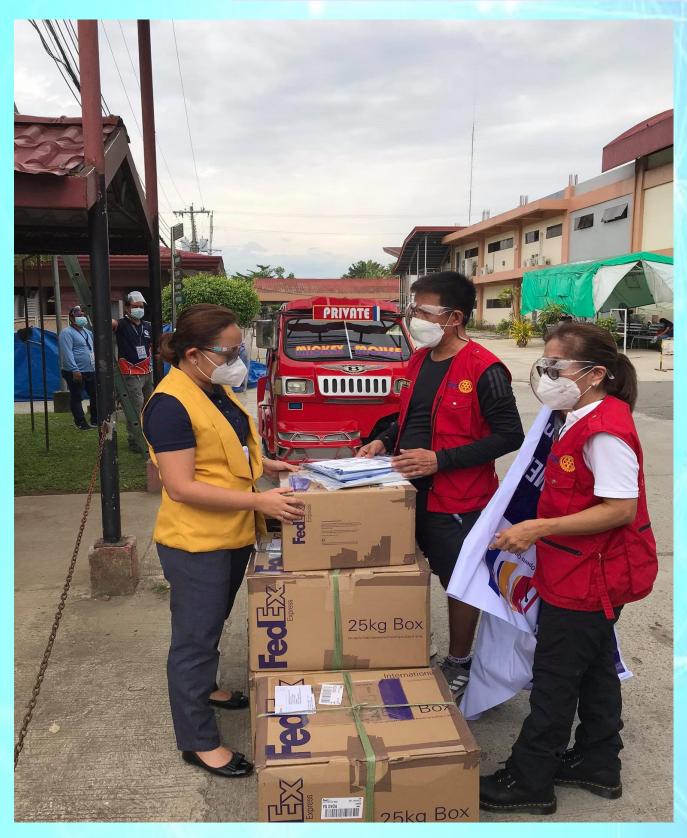

# About the Cover

Rotary Club of Tagum Golden LACES Pres. Judy Marie R. Tan delivered to DRMC 150 pieces of overall protective suits for frontliners use on April 19,2021.

Coordinating with her was Rotary Club of Tagum North Pres. Mae Dalisay.

The PPEs were donations from District 3860 through the initiative of District Governor Rodel Riezl Reyes and were channeled to Area 2D clubs for distribution; a gesture indicative of Rotary's way of sustaining the commitment to support the medical frontliners who unceasingly risk their lives so that others may live.

Rotary 🕻

Tagum Golden L.A.C.E.S.

Tagum Golden L.A.C.E.S.

House of Hope Delivery of Assorted Food Items

Rotary Opens Opportunities

POLIO

House of Hope Delivery of Assorted Food Items

*Turn Over of Personal Protective Equipemnt, at Davao Regional Medical Center* 

Turn Over of Personal Protective Equipemnt, at Davao Regional Medical Center

via Zoom

*Rag-Making, Asuncion, Davao del Norte, April 28, 2021* 

Rotary Opens Opportunities

POLIO

L.A.C.E.S.

Tagum Golden L.A.C.E.S.