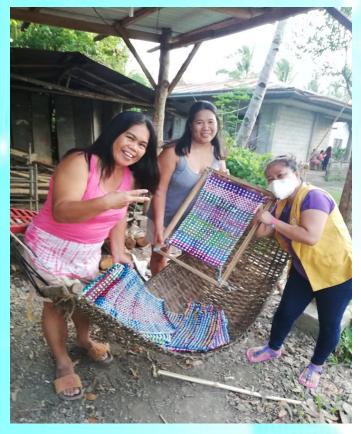

### Activity : Rag-Making at Asuncion, April 28, 2021

1. Rtn. Annabelle Sator

Turn Over of Personal Protective Equipemnt, at Davao Regional Medical Center

via Zoom

*Rag-Making, Asuncion, Davao del Norte, April 28, 2021* 

Rotary Opens Opportunities

POLIO

L.A.C.E.S.

Tagum Golden L.A.C.E.S.