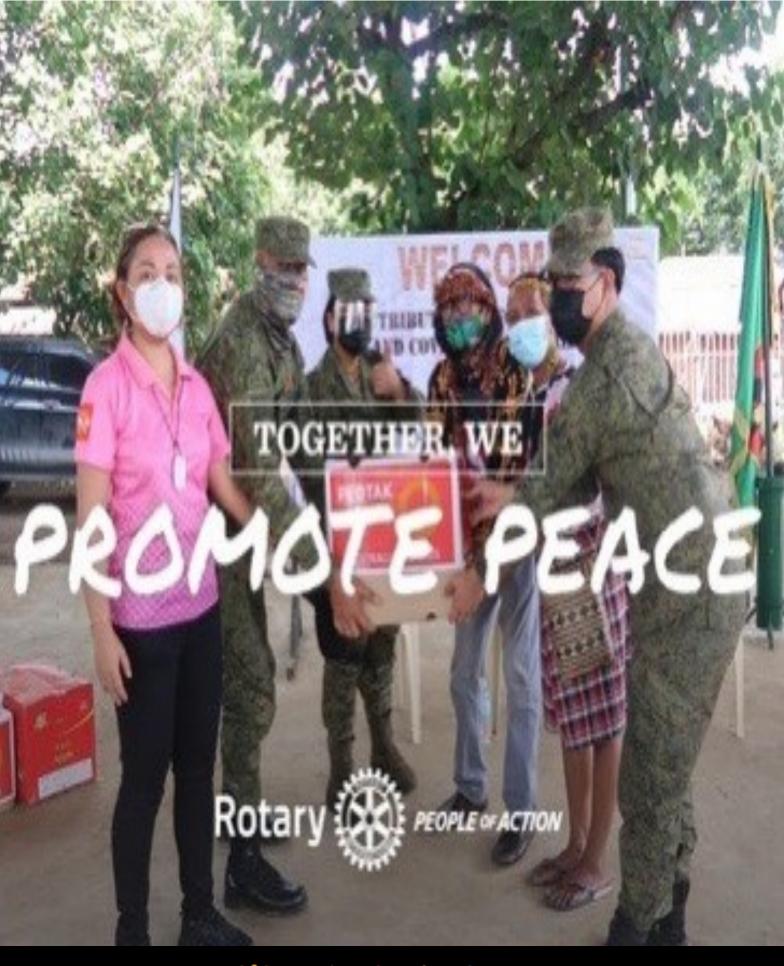

# About the Cover

Rotary Club of Tagum Golden LACES Pres. Judy Marie R. Tan delivered to DRMC 150 pieces of overall protective suits for frontliners use on April 19,2021.

Coordinating with her was Rotary Club of Tagum North Pres. Mae Dalisay.

The PPEs were donations from District 3860 through the initiative of District Governor Rodel Riezl Reyes and were channeled to Area 2D clubs for distribution; a gesture indicative of Rotary's way of sustaining the commitment to support the medical frontliners who unceasingly risk their lives so that others may live.