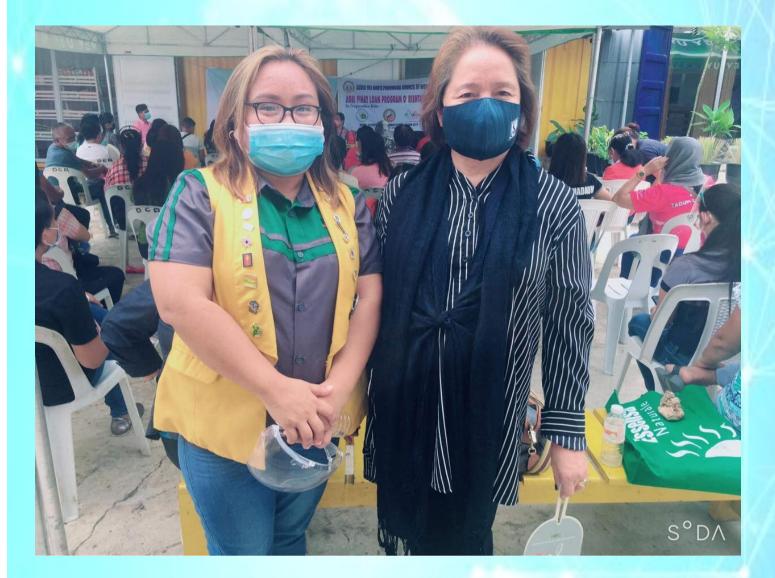

### 17 Regular Meeting, April 14, 2021

L.A.C.E.S. Rtn. Erma Bendigo and Rtn. Gabriela Logronio for representing LACES in the recently concluded Agri Pinay Loan Program Orientation. April 16, 2021 @ 1PM. Capitol Compound, Tagum City

Rotary Opens Opportunities

POLIO

Tagum Golden L.A.C.E.S.

Action

Rotary

Rtn. Erma Bendigo and Rtn. Gabriela Logronio for representing LACES in the recently concluded Agri Pinay Loan Program Orientation. April 16, 2021 @ 1PM. Capitol Compound, Tagum City