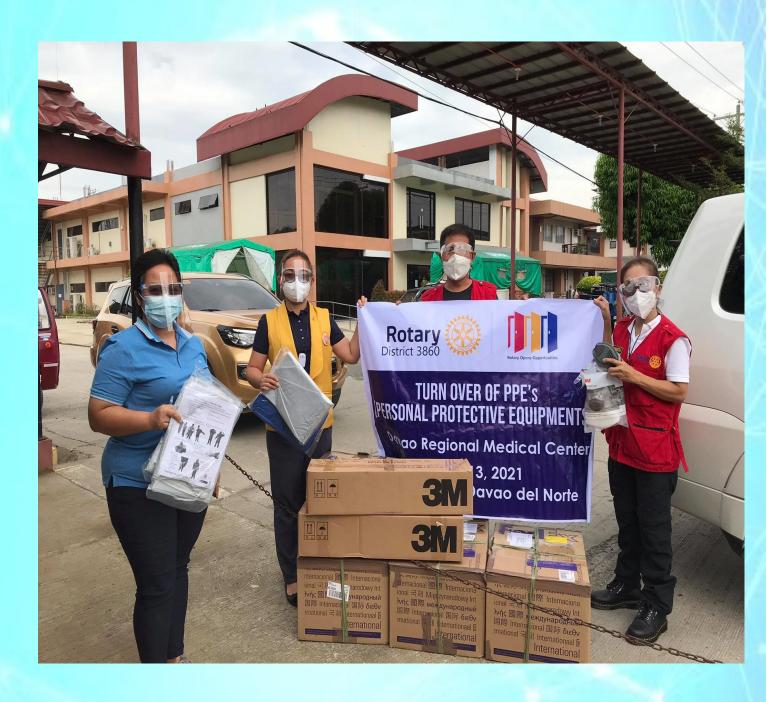

# About the Cover

Rotary Club of Tagum Golden LACES Pres. Judy Marie R. Tan delivered to DRMC 150 pieces of overall protective suits for frontliners use on April 19,2021.

Coordinating with her was Rotary Club of Tagum North Pres. Mae Dalisay.

The PPEs were donations from District 3860 through the initiative of District Governor Rodel Riezl Reyes and were channeled to Area 2D clubs for distribution; a gesture indicative of Rotary's way of sustaining the commitment to support the medical frontliners who unceasingly risk their lives so that others may live.

Rotary 🕻

Tagum Golden L.A.C.E.S.

Tagum Golden L.A.C.E.S.

House of Hope Delivery of Assorted Food Items

Rotary Opens Opportunities

POLIO

House of Hope Delivery of Assorted Food Items

*Turn Over of Personal Protective Equipemnt, at Davao Regional Medical Center* 

Turn Over of Personal Protective Equipemnt, at Davao Regional Medical Center

via Zoom

*Rag-Making, Asuncion, Davao del Norte, April 28, 2021* 

Rotary Opens Opportunities

POLIO

L.A.C.E.S.

Tagum Golden L.A.C.E.S.