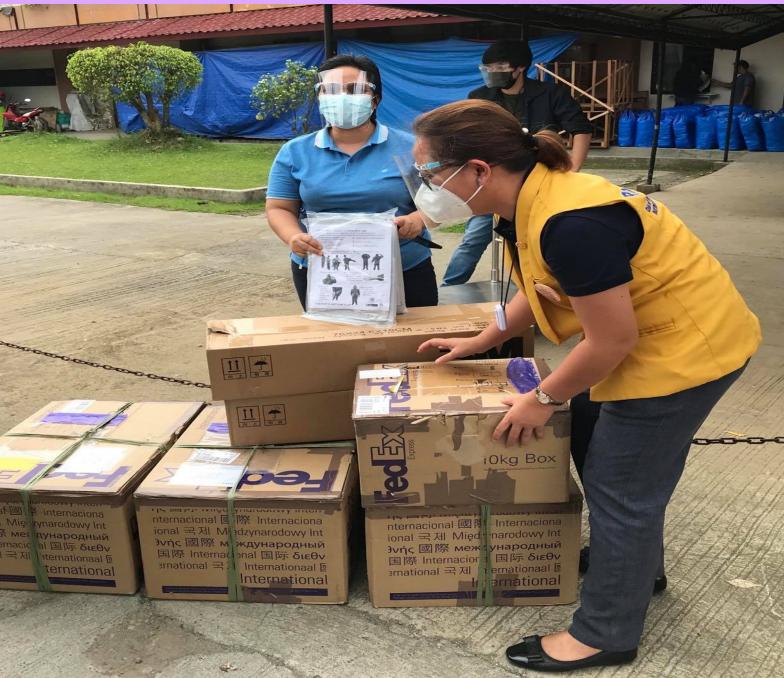

# About the Cover

Rotary Club of Tagum Golden LACES Pres. Judy Marie R. Tan delivered to DRMC 150 pieces of overall protective suits for frontliners use on April 19,2021.

Coordinating with her was Rotary Club of Tagum North Pres. Mae Dalisay.

The PPEs were donations from District 3860 through the initiative of District Governor Rodel Riezl Reyes and were channeled to Area 2D clubs for distribution; a gesture indicative of Rotary's way of sustaining the commitment to support the medical frontliners who unceasingly risk their lives so that others may live.