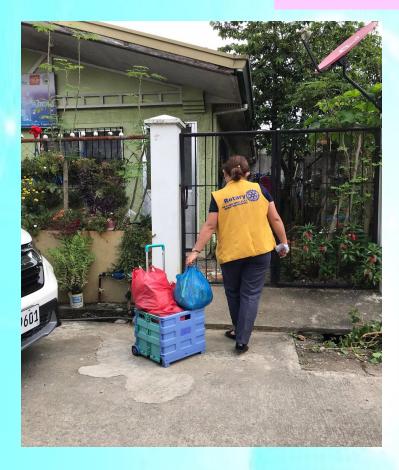

Rotary 🕻

Tagum Golden L.A.C.E.S.

Tagum Golden L.A.C.E.S.

House of Hope Delivery of Assorted Food Items

Rotary Opens Opportunities

POLIO

House of Hope Delivery of Assorted Food Items

*Turn Over of Personal Protective Equipemnt, at Davao Regional Medical Center* 