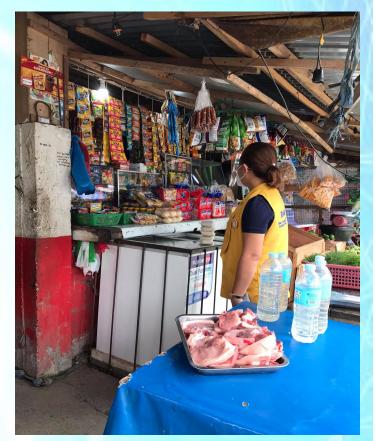

Rotary 🕻

Tagum Golden L.A.C.E.S.

Tagum Golden L.A.C.E.S.

House of Hope Delivery of Assorted Food Items

Rotary Opens Opportunities

POLIO

House of Hope Delivery of Assorted Food Items

*Turn Over of Personal Protective Equipemnt, at Davao Regional Medical Center* 