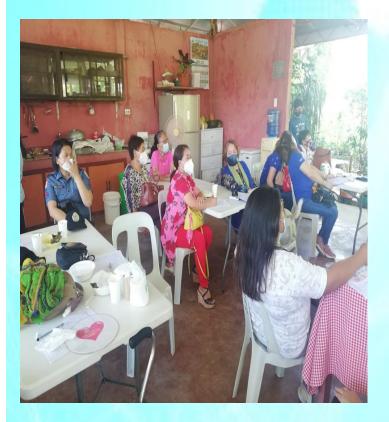

### 17 Regular Meeting, April 14, 2021

L.A.C.E.S. Rtn. Erma Bendigo and Rtn. Gabriela Logronio for representing LACES in the recently concluded Agri Pinay Loan Program Orientation. April 16, 2021 @ 1PM. Capitol Compound, Tagum City

Rotary Opens Opportunities

POLIO

Tagum Golden L.A.C.E.S.

Action

Rotary

Rtn. Erma Bendigo and Rtn. Gabriela Logronio for representing LACES in the recently concluded Agri Pinay Loan Program Orientation. April 16, 2021 @ 1PM. Capitol Compound, Tagum City