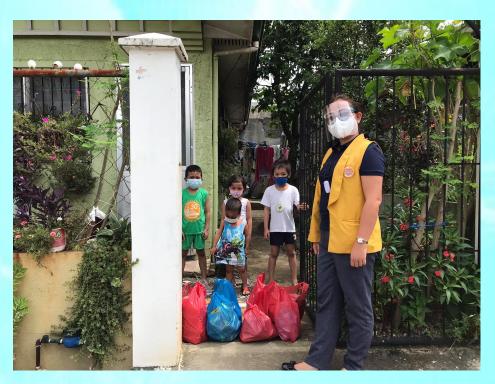

Rotary 🕻

Tagum Golden L.A.C.E.S.

Tagum Golden L.A.C.E.S.

House of Hope Delivery of Assorted Food Items

Rotary Opens Opportunities

POLIO

House of Hope Delivery of Assorted Food Items

*Turn Over of Personal Protective Equipemnt, at Davao Regional Medical Center* 