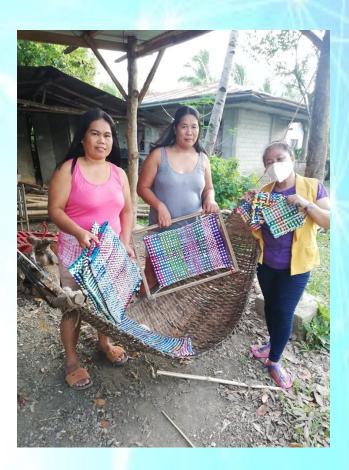

### Activity : Rag-Making at Asuncion, April 28, 2021

1. Rtn. Annabelle Sator

Turn Over of Personal Protective Equipemnt, at Davao Regional Medical Center

via Zoom

*Rag-Making, Asuncion, Davao del Norte, April 28, 2021* 

Rotary Opens Opportunities

POLIO

L.A.C.E.S.

Tagum Golden L.A.C.E.S.